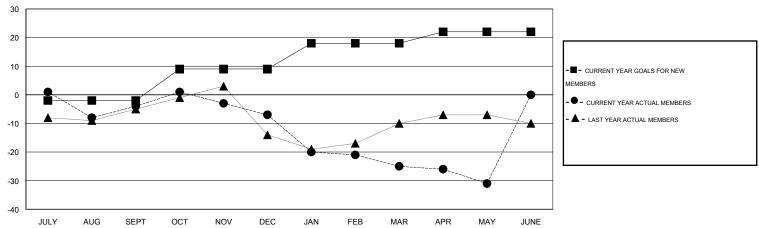

#### GOALS AND ACTUAL MEMBERS CUMULATIVE

| DROPPED CLUBS: 1  DROPPED MEMBERS   |                     | 14 CLUBS OF 31 ADDED 1 OR MORE NEW MEMBERS | GENDER DISTRIBU<br>MALE<br>FEMALE                           | TION<br>731 (78.10%)<br>205 (21.90%) |                 |
|-------------------------------------|---------------------|--------------------------------------------|-------------------------------------------------------------|--------------------------------------|-----------------|
| DECEASED CLUB CANCELLED OTHER TOTAL | 14<br>5<br>71<br>90 | CLICK HERE FOR HEALTH ASSESSMENT DATA      | FAMILY UNIT MEMBERS HEAD OF HOUSEHOLD NON-HEAD OF HOUSEHOLD |                                      | 153<br>73<br>80 |